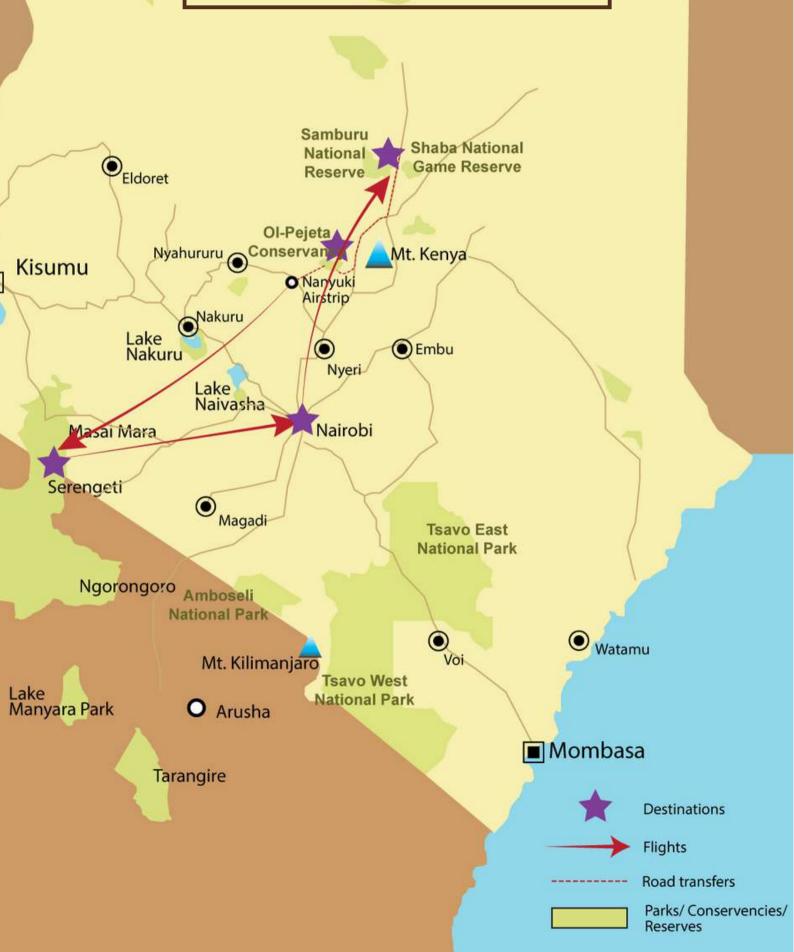

# Route Map

luggage capacity allows for a fascinating travelling experience

Our exclusive helicopters with experienced pilot guides will allow one to explore the least explored parts of Kenya.

I never knew of a
morning in Africa
when i woke up
and was not
happy